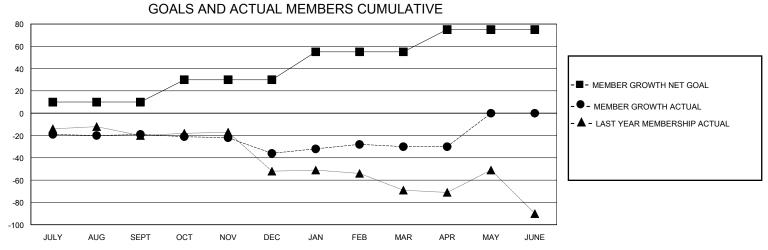

## District 118 K

Results as of: 5/31/2020

| GMT:          |               | LOC         | CATION TURKEY |                       |                        |                         | GMT CA                                             |  |  |
|---------------|---------------|-------------|---------------|-----------------------|------------------------|-------------------------|----------------------------------------------------|--|--|
|               | Cluk          | s           |               | Members               |                        |                         |                                                    |  |  |
|               | RESULTS FOR   | R 2019-2020 |               | RESULTS FOR 2019-2020 |                        |                         |                                                    |  |  |
| QUARTER       | NEW CLUB GOAL | NEW CLUBS   | DROPPED CLUBS | QUARTER MEMB          | BER GROWTH NET<br>GOAL | MEMBER GROWTH<br>ACTUAL | DROPPED<br>MEMBERS ACTUAL<br>(including transfers) |  |  |
| JULY/AUG/SEPT | 0             | 0           | 0             | JULY/AUG/SEPT         | 10                     | 9                       | 28                                                 |  |  |
| OCT/NOV/DEC   | 1             | 0           | 0             | OCT/NOV/DEC           | 20                     | 8                       | 24                                                 |  |  |
| JAN/FEB/MAR   | 0             | 0           | 1             | JAN/FEB/MAR           | 25                     | 21                      | 11                                                 |  |  |
| APR/MAY/JUNE  | 1             | 0           | 0             | APR/MAY/JUNE          | 20                     | 0                       | 0                                                  |  |  |