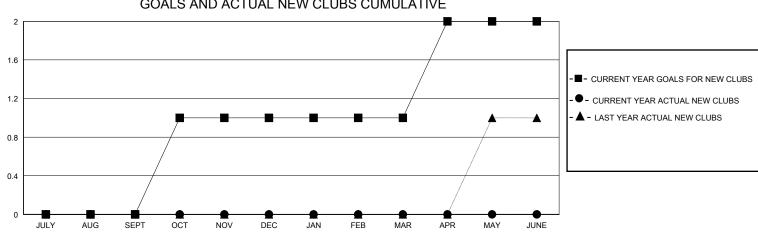

## District 118 K

Results as of: 5/31/2020

| GMT:          |               | LOC         | CATION TURKEY |                       |                        |                         | GMT CA                                             |  |  |
|---------------|---------------|-------------|---------------|-----------------------|------------------------|-------------------------|----------------------------------------------------|--|--|
|               | Cluk          | s           |               | Members               |                        |                         |                                                    |  |  |
|               | RESULTS FOR   | R 2019-2020 |               | RESULTS FOR 2019-2020 |                        |                         |                                                    |  |  |
| QUARTER       | NEW CLUB GOAL | NEW CLUBS   | DROPPED CLUBS | QUARTER MEMB          | BER GROWTH NET<br>GOAL | MEMBER GROWTH<br>ACTUAL | DROPPED<br>MEMBERS ACTUAL<br>(including transfers) |  |  |
| JULY/AUG/SEPT | 0             | 0           | 0             | JULY/AUG/SEPT         | 10                     | 9                       | 28                                                 |  |  |
| OCT/NOV/DEC   | 1             | 0           | 0             | OCT/NOV/DEC           | 20                     | 8                       | 24                                                 |  |  |
| JAN/FEB/MAR   | 0             | 0           | 1             | JAN/FEB/MAR           | 25                     | 21                      | 11                                                 |  |  |
| APR/MAY/JUNE  | 1             | 0           | 0             | APR/MAY/JUNE          | 20                     | 0                       | 0                                                  |  |  |